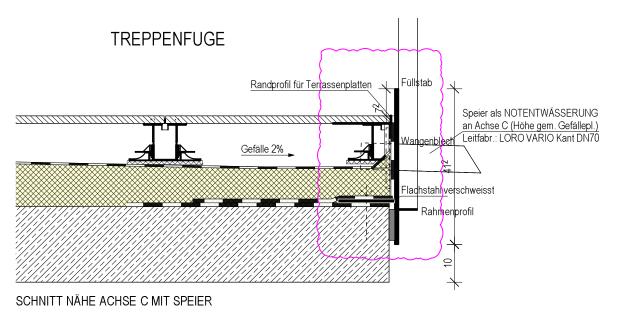

## Sockeldetail OG

# Treppenfuge Deckenrand (Achse A, C)

| Ausführungsplanung | LEISTUNGSPHASE   | DIN A3     | LANGRÖSSE |
|--------------------|------------------|------------|-----------|
| 16.12.2024         | ERSTELLUNGSDATUM | pws        | EZEICHNET |
| REIGEGEBEN         | STATUS           | 1:10       | 1ASSSTAB  |
|                    | PLANNUMMER       | b          | NDEX      |
| -D-S011-b-F0       | 362-5            | 04.04.2025 | NDEXDATUM |