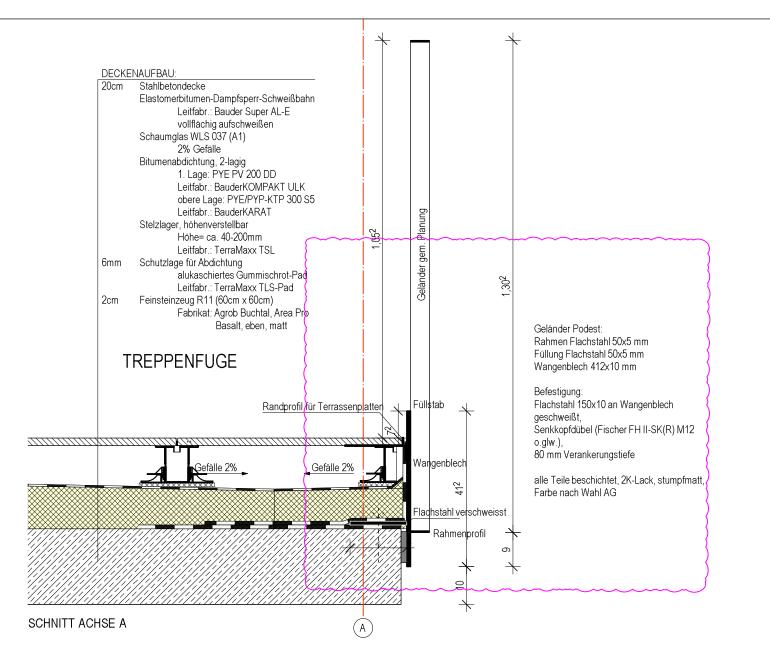

## Sockeldetail OG

# Treppenfuge Deckenrand (Achse A, C)

| Ausführungsplanung | LEISTUNGSPHASE   | DIN A3     | LANGRÖSSE |
|--------------------|------------------|------------|-----------|
| 16.12.2024         | ERSTELLUNGSDATUM | pws        | EZEICHNET |
| REIGEGEBEN         | STATUS           | 1:10       | 1ASSSTAB  |
|                    | PLANNUMMER       | b          | NDEX      |
| -D-S011-b-F0       | 362-5            | 04.04.2025 | NDEXDATUM |